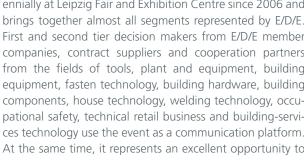

## **Event Profile**

The E/D/E "Meeting Place for the Sector" has been held biennially at Leipzig Fair and Exhibition Centre since 2006 and brings together almost all segments represented by E/D/E. First and second tier decision makers from E/D/E member companies, contract suppliers and cooperation partners from the fields of tools, plant and equipment, building equipment, fasten technology, building hardware, building components, house technology, welding technology, occupational safety, technical retail business and building-services technology use the event as a communication platform. At the same time, it represents an excellent opportunity to

present new products, to conduct business and take orders. In 2012, the event introduced a new concept when trainees from the hardware retail trade were included for the first time and given the chance to experience business activities at the 'Meeting Place' in Leipzig at first hand. With more than 2.000 attendees, the last event in 2012 exceeded all the organiser's expectations.